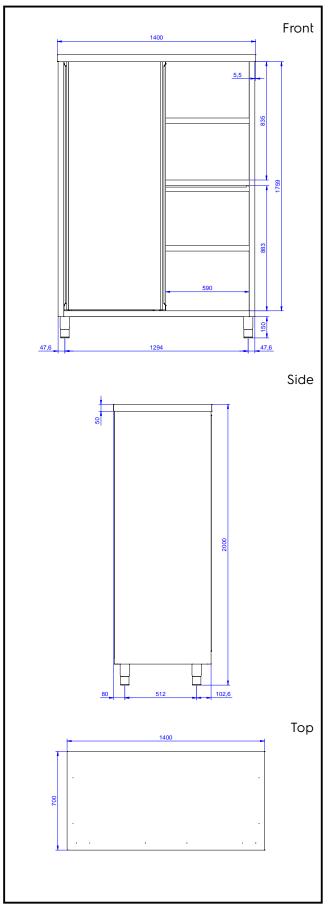

# **Key Information:**

Cabinet width:

133102 (AS1400EN)1345 mmCabinet depth:645 mmCabinet height:1797 mmExternal dimensions, Width:1400 mmExternal dimensions, Depth:700 mmExternal dimensions, Height:2000 mmNet weight:120 kg